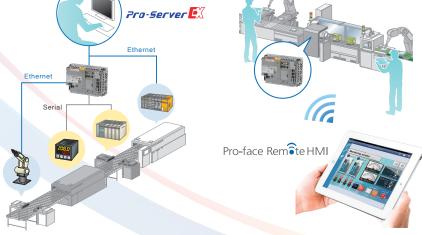

SP5000 Series

# Multi-Converter (Multi-Data Box)









## **Related Products**

#### Multi-Converter (Multi-Data Box) for LT/GP4000M

Data-collecting device with one serial port and one Ethernet port. Ideal for small system or equipment data collection.





#### Multi-Converter for FANUC CNC

Collect CNC data from legacy machines to MT-LINKi via Multi-Converter.

### FANUC MT-LINK



#### **Industrial Computer Box Type**

Hardware can be customized according to system and application needs. Perfect for data collection on high-performance systems or equipment.





PE4000B Series

PS5000 Series

# **A WARNING**

HAZARD OF OPERATOR INJURY, OR UNINTENDED EQUIPMENT DAMAGE Before operating any of these products, be sure to read all related manuals thoroughly. Failure to follow these instructions can result in death, serious injury or equipme