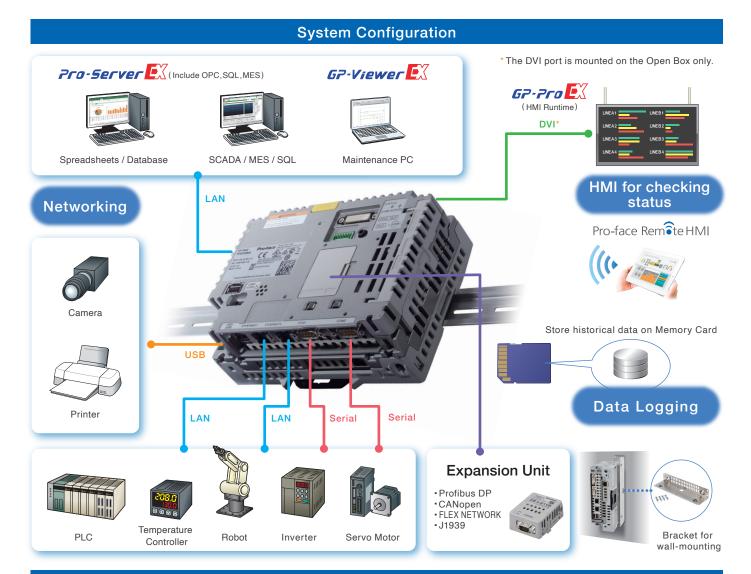

SP5000 Series

# Multi-Converter (Multi-Data Box)









## **Related Products**

#### Multi-Converter (Multi-Data Box) for LT/GP4000M

Data-collecting device with one serial port and one Ethernet port. Ideal for small system or equipment data collection.





#### Multi-Converter for FANUC CNC

Collect CNC data from legacy machines to MT-LINKi via Multi-Converter.

### FANUC MT-LINK



#### **Industrial Computer Box Type**

Hardware can be customized according to system and application needs. Perfect for data collection on high-performance systems or equipment.





PE4000B Series

PS5000 Series

# **A WARNING**

HAZARD OF OPERATOR INJURY, OR UNINTENDED EQUIPMENT DAMAGE Before operating any of these products, be sure to read all related manuals thoroughly. Failure to follow these instructions can result in death, serious injury or equipment d