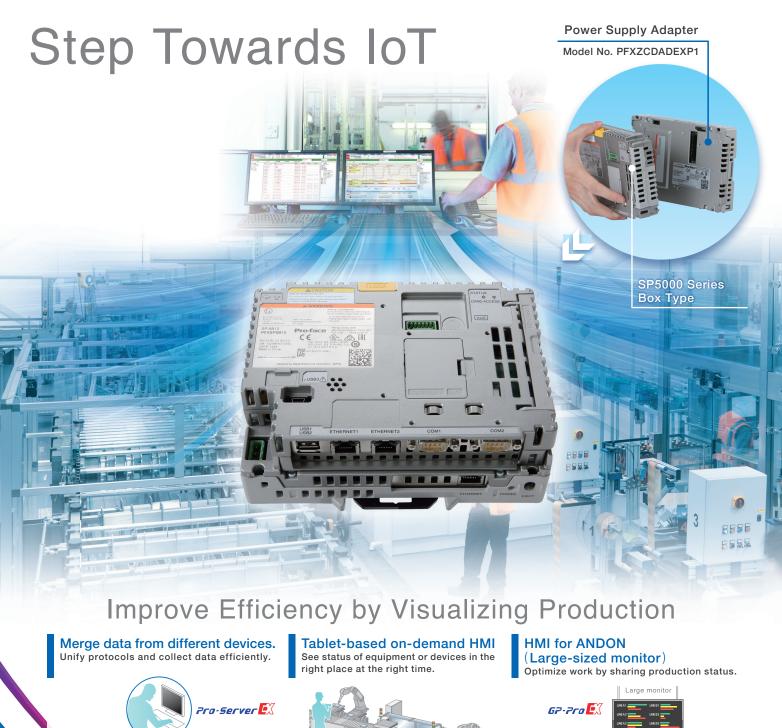

SP5000 Series

# Multi-Converter (Multi-Data Box)









## **Related Products**

#### Multi-Converter (Multi-Data Box) for LT/GP4000M

Data-collecting device with one serial port and one Ethernet port. Ideal for small system or equipment data collection.





#### Multi-Converter for FANUC CNC

Collect CNC data from legacy machines to MT-LINKi via Multi-Converter.

### FANUC MT-LINK



#### **Industrial Computer Box Type**

Hardware can be customized according to system and application needs. Perfect for data collection on high-performance systems or equipment.





PE4000B Series

PS5000 Series

# **A WARNING**

HAZARD OF OPERATOR INJURY, OR UNINTENDED EQUIPMENT DAMAGE Before operating any of these products, be sure to read all related manuals thoroughly. Failure to follow these instructions can result in death, serious injury or equip