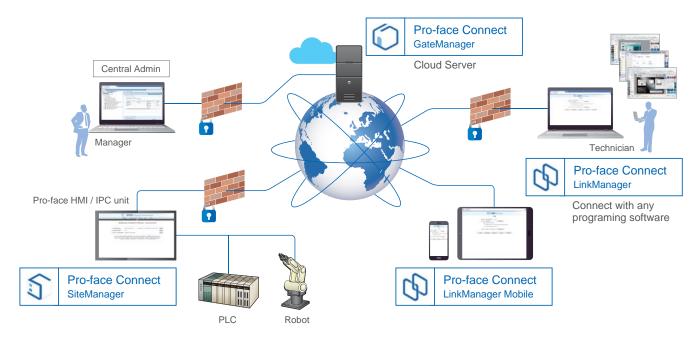

# License Lineup

|                                          | Product Name                          | Model        | Description                                                                                                                                                                                                                |
|------------------------------------------|---------------------------------------|--------------|----------------------------------------------------------------------------------------------------------------------------------------------------------------------------------------------------------------------------|
| FREE                                     | FREE TRIAL PACK                       | PFXCONFREE30 | Trial package running 30 days                                                                                                                                                                                              |
| Basic Packs                              | Annual PACK 1 subscription            | PFXCONPACK01 | 1x Pro-face Connect GateManager license 15x Pro-face Connect SiteManager Embedded BASIC licenses/year 1x Pro-face Connect LinkManager license (floating license) 1x Pro-face Connect LinkManager Mobile License            |
|                                          | Annual PACK 2 subscription            | PFXCONPACK02 | 1x Pro-face Connect GateManager license<br>25x Pro-face Connect SiteManager Embedded BASIC licenses/year<br>3x Pro-face Connect LinkManager licenses (floating license)<br>5x Pro-face Connect LinkManager Mobile Licenses |
|                                          | Annual PACK 3 subscription            | PFXCONPACK03 | 1x Pro-face Connect GateManager license 40x Pro-face Connect SiteManager Embedded BASIC licenses/year 5x Pro-face Connect LinkManager licenses (floating license) 10x Pro-face Connect LinkManager Mobile Licenses         |
| Extended access to program other devices | SiteManager Embedded extended license | PFXCONEXTD5  | 1x Pro-face Connect SiteManager Embedded EXTENDED license, 5 device agents                                                                                                                                                 |
|                                          | SiteManager Embedded extended license | PFXCONEXT10  | 1x Pro-face Connect SiteManager Embedded EXTENDED license, 10 device agents                                                                                                                                                |