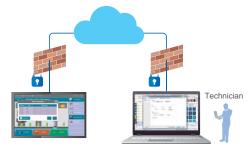

#### Reliable and Safe

- Cybersecure (end to end) for both original equipment manufacturers and end users
- · Secure access to remote devices over the internet