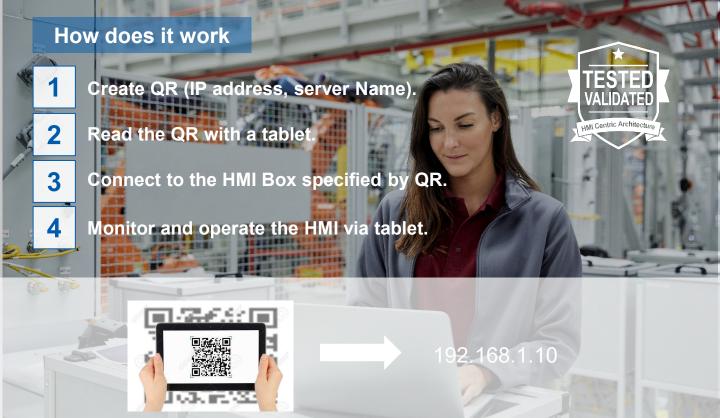

#### Secure

By using QR code, operator can make sure to connect to the targeted HMI Box.

## **Simple Visibility**

- Increasing Information Value -