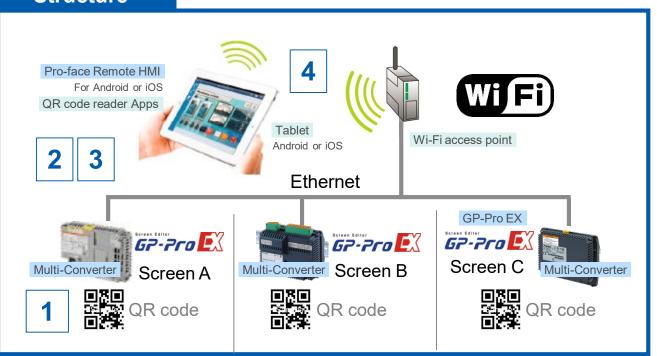

#### Pro-face

Solution for data collection without display module

02

HMI Screen editor & Logic Programming Software

See equipment information on a tablet or smart phone.

Android iOS

Pro-face Remote HMI \*2
Go to Web

#### 3rd Party

QR code reader Apps

Tablet

Wi-Fi access point

Multi-Converter Go to Web GP-Pro 🖳

GP-Pro EX \*1
Go to Web

### **Structure**

Notes: For support and warranty of products from 3rd party, please contact the manufacturer / distributor of the product.