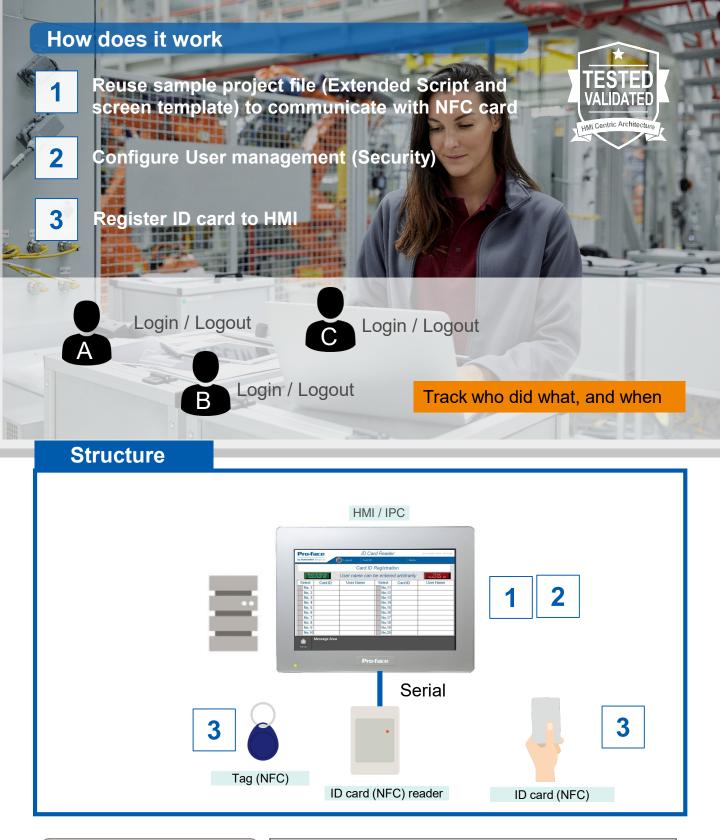

by Schneider Electric

Machines used by multiple operators/maintenances

# Enhance Security" by ID card (NFC) reader

#### **Simple**

Reduce time to type ID and password NFC reader is not expensive

### Easy

Integrate to user management (Security) feature on HMI

## Improve more in future

Track & analyze who did what & when

### Strong Reliability - Robust & Cyber Secure solution -