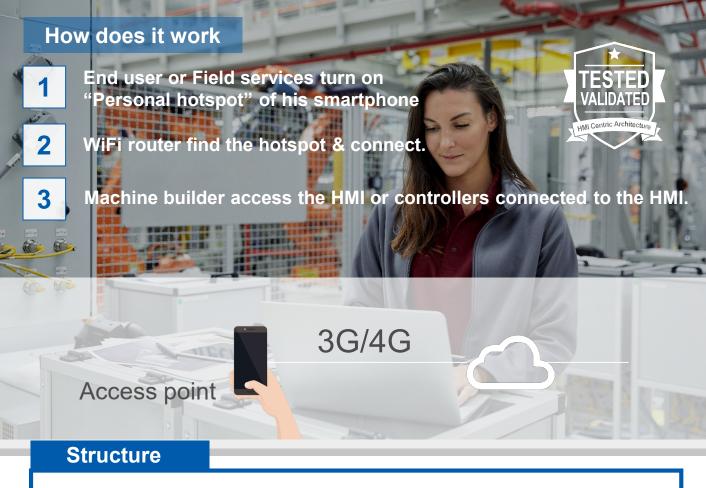

## **Simple**

To Connect internet & access to HMI

## Secure

By VPN service If they want to disconnect. disconnect personal Hotspot (under control the connection)

## **Cost effective**

Use Smartphone to access internet (No need router separately)

**High Flexibility** 

- Collaborative system -