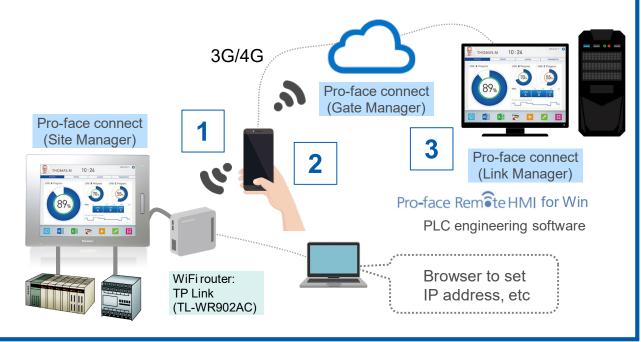

# Pro-face HMI / IPC

SP5000 Go to Web GP-Pro EX GP4000 Go to Web Go to Web PS5000 Go to Web

Pro-face Remote HMI Client for Win Go to Web

Go to Web

## 3<sup>rd</sup> Party

WiFi router:

TP Link

(TL-WR902AC)

Smartphone PC