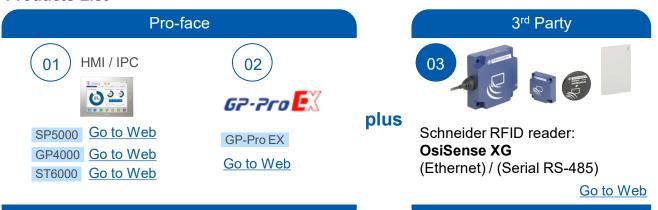

HMI can track the data from RFID, PLC, and people. *"Who did what at when?" "What happened at that time"* 

Simple Visibility - Increasing information Value -

**Products List** 

## Pro-face

by Schneider Electric

Contact Us (Worldwide Pro-face) https://www.proface.com/en/contact Visit our website for more information. WWW.proface.com

Pro-face provides the HMI Specialist service & support certainty around the world. https://www.proface.com/en/solution/video/specialist