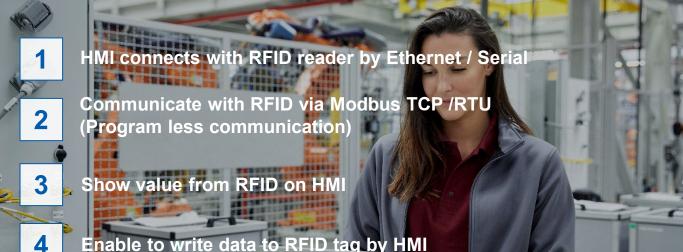

## "Effective traceability"

by HMI with RFID reader

Develop traceability application easily

Digitize production results for further improvement

**Program less communication** (HMI communicate with RFID via Modbus) and show the data in RFID tag.

## How does it work

Structure

Program less communication

## Application: Read data from RFIDTracking progress of productivity1) Show it on HMI 2) Trace the data in HMI

Go to Demo Video