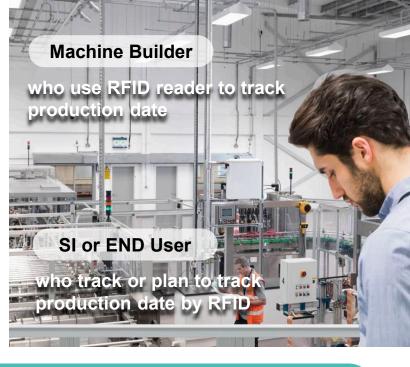

HMI can track the data from RFID, PLC, and people. *"Who did what at when?" "What happened at that time"* 

Simple Visibility - Increasing information Value -

**Products List** 