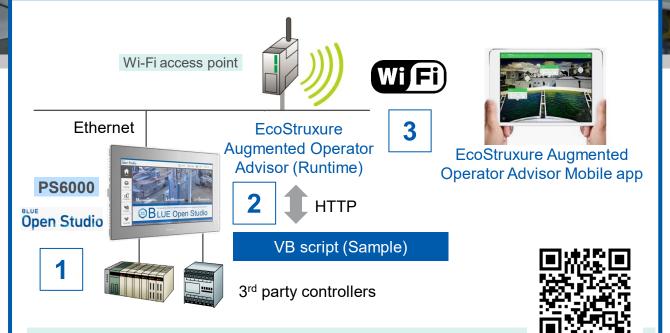

#### **Products List**

PS6000 + BLUE Open Studio get value from controllers

BLUE Open Studio pass data to EcoStruxure Augmented Operator Advisor Runtime by VB script

EcoStruxure Augmented Operator Advisor mobile app get value from EcoStruxure Augmented Operator Advisor Runtime

Structure

2

3

#### **Application: Maintenance by Augmented reality**

- Execute EcoStruxure Augmented Operator Advisor mobile app on tablet
- Monitor values from EcoStruxure Augmented Operator Advisor runtime on PS6000