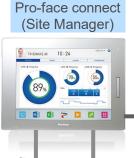

# Pro-face

Pro-face Connect Go to Web

## **Application: Remote Maintenance**

- Monitor HMI by Remote HMI for Win on PC
- Use Pro-face connect for Remote connection

Go to Demo Video

by Schneider Electric

Visit our website for more information www.proface.com