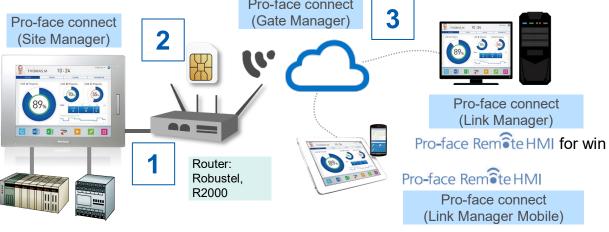

Robustel, R2000

SIM card

SP5000 Go to Web GP-Pro EX Pro-face GP4000 Go to Web Go to Web \*2 ST6000 Go to Web

Remote HMI

**HMI Client** for Win Go to Web

Go to Web

4 Alert (email)

- 1) Send email from HMI
- 2) Add Deep-Link to the email
- 3) Click the link on email to start monitoring HMI by smartphone or PC