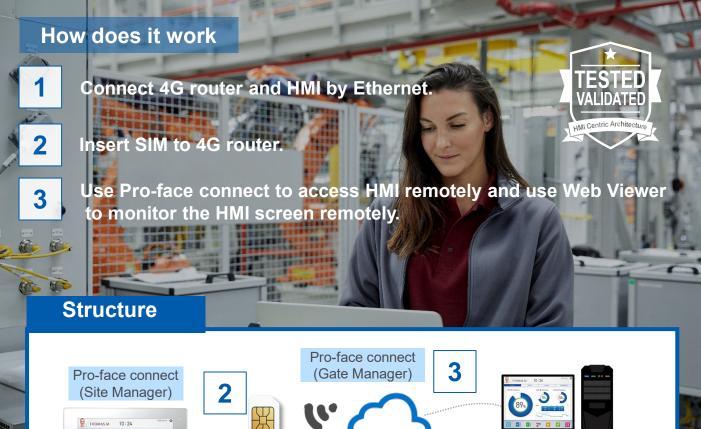

### **Enable remote** maintenance service

Add 4G router with SIM card, then HMI can send email for alert notification and/or get remote access via internet.

## Secure IT connected architecture

No need to install additional gateway box or Edge Box. HMI can be gateway server (VPN server) for remote maintenance.

High Flexibility

- OT/IT Connectivity -