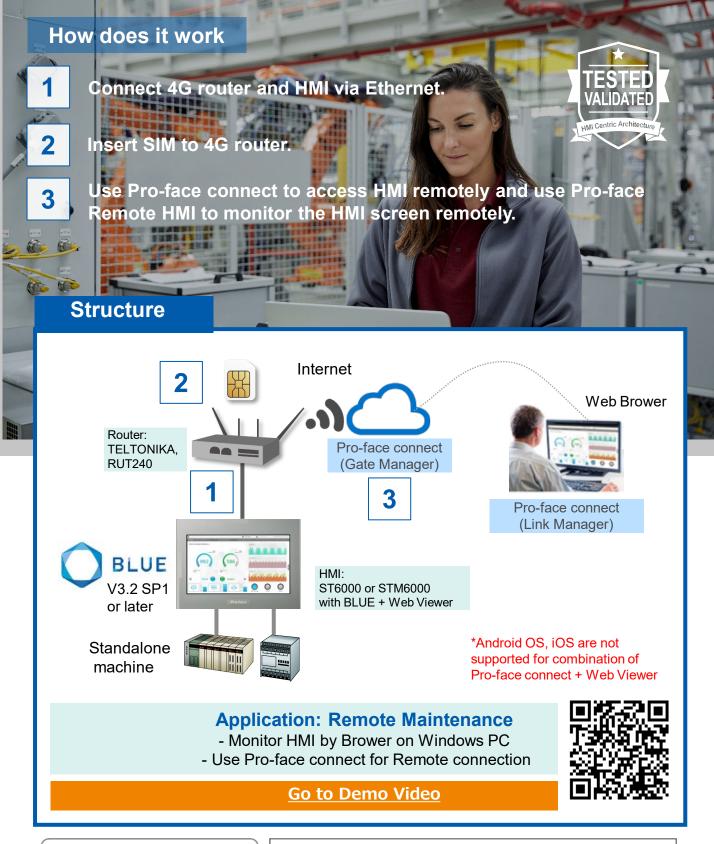

## Enable remote maintenance service

Add 4G router with SIM card, then HMI can be accessed remotely via Internet...

## Secure IT connected architecture

No need to install additional gateway box or Edge Box. HMI can be gateway server (VPN server) for remote maintenance.

**High Flexibility** 

- OT/IT Connectivity -

## **Products List** Pro-face 3rd Party 01 05 02 03 06 BLUE **sula** V3.2 SP1 or later BLUE Pro-face ST6000 Go to Web Connect TELTONIKA, SIM Web Viewer Browser STM6000 Go to Web **RUT240** card Go to Web Go to Web Gateway Box Go to Web