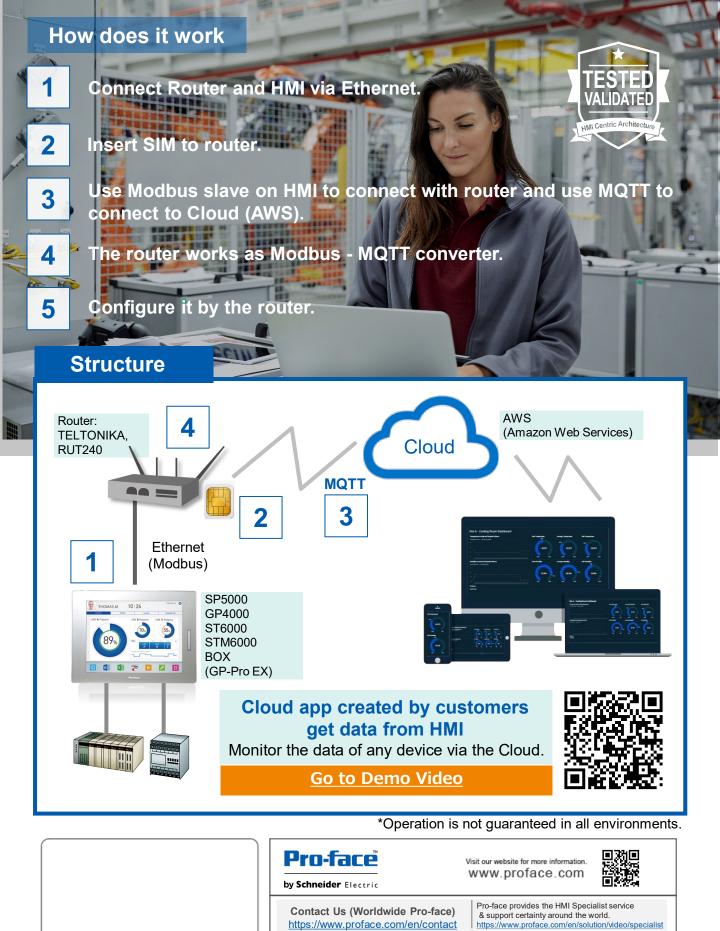

Enable remote monitoring service with Cloud application

Add 4G router with SIM card, then Cloud (AWS) get data from HMI.

## Wider OT connectivity

HMI has variety of OT connection with various controllers in Automation, therefore Cloud can get various data from HMI. HMI can communicate with Multiple controllers simultaneously Enable to calculate them by scripting.

## O3 O4 O5

Amazon: AWS TELT

TELTONIKA, RUT240 SIM card