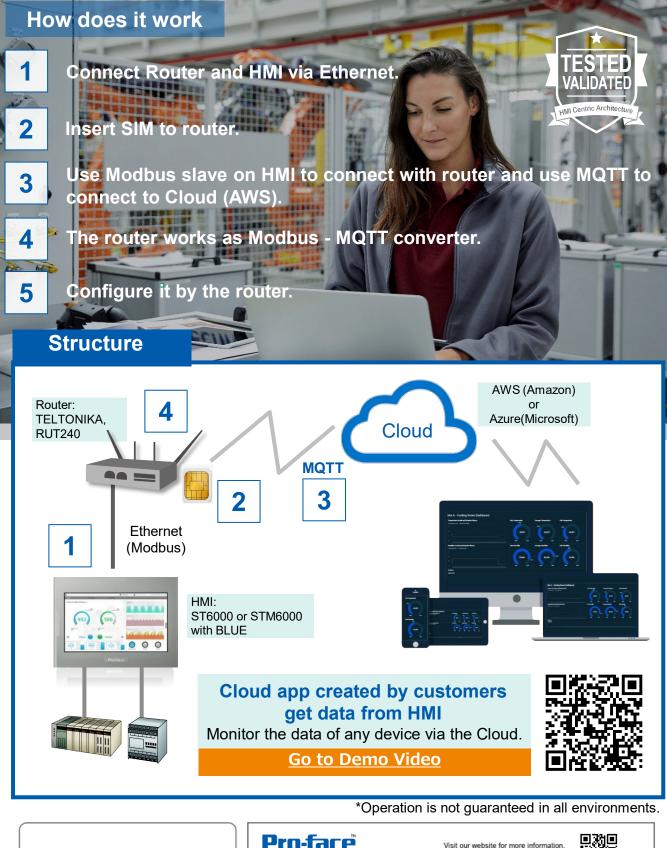

# Enable "remote monitoring" service with Cloud application by HMI with Industrial grade & intelligent 4G router

Enable remote monitoring service with Cloud application

Add 4G router with SIM card, then Cloud (AWS) get data from HMI.

# Wider OT connectivity

HMI has variety of OT connection with various controllers in Automation, therefore Cloud can get various data from HMI. HMI can communicate with Multiple controllers simultaneously Enable to calculate them by scripting.