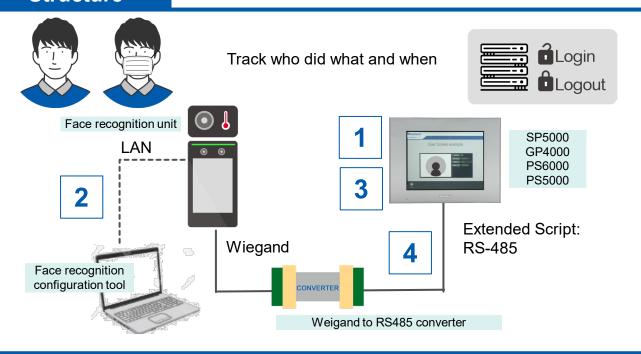

### How does it work

Reuse sample project file (Extended Script and screen template) to communicate with the Face Recognition unit.

- Connect Face Recognition unit and PC with Ethernet and register the face and Card# with a dedicated tool.
- Register Card# to HMI (with CSV file)
- Attach Weigand-RS485 converter between the Face Recognition unit and HMI communication

#### **Structure**

\*Operation is not guaranteed in all environments.

**Pro-face**by Schneider Electric

Visit our website for more information. WWW.proface.com

Contact Us (Worldwide Pro-face) https://www.proface.com/en/contact