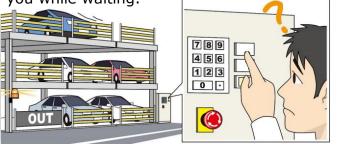

# Before

In a configuration of a flat membrane keyboard and a lamp, you have to change the operation panel according to a parking lot.

You never know location of your car or time for loading and unloading. That irritates you while waiting.