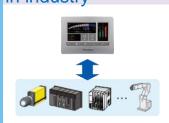

# <Introducing HMI for large-sized equipment> Compact operation panel by mounting a sub HMI

# A sub control panel is installed away from a main control panel. More cabling because of switches and lamps. Hard to change the design.