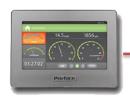

# <Introducing HMI for equipment installed in a parking lot> Stress free by displaying a state in an easy-to-see figure.

# Before

In a configuration of a flat membrane keyboard and a lamp, you have to change the operation panel according to a parking lot.

You never know location of your car or time for loading and unloading. That irritates you while waiting.

# After

Able to create a screen of loading and unloading with an easy-to-see figure. You can wait checking status. Stress free now.