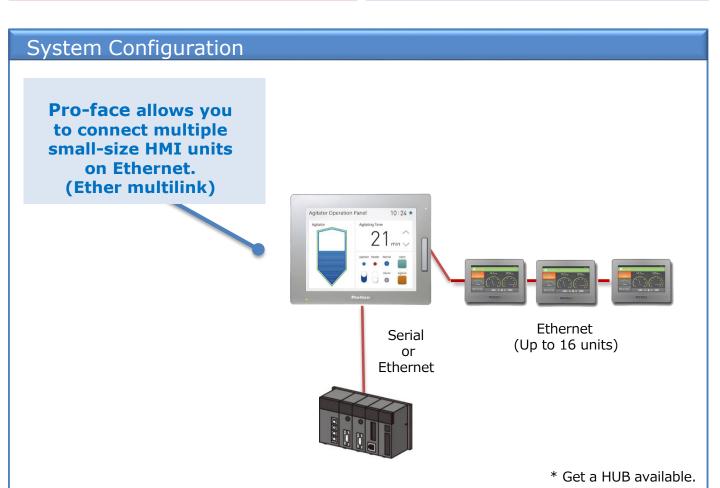

# System Configuration

Using screen-creation software, GP-Pro EX, edit the layout easily.

The number of supported drivers is the biggest in industry. Able to connect to a range of PLCs or temperature controllers without any programming.

Communicate with a PC or microcomputer via memory inside of HMI – Memory-link Method is available. -

Serial or Ethernet

PLC

Microcomputer board.