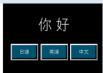

# After

GP4100 can display operation methods in Multilanguage and easily connect to a controller in equipment.

# **System Configuration**

Use the Multilanguage feature of screen-creation software, GP-Pro EX.

Easy settings to switch languages. With Pro-face, easily paste texts input on Excel to screen-creation software.