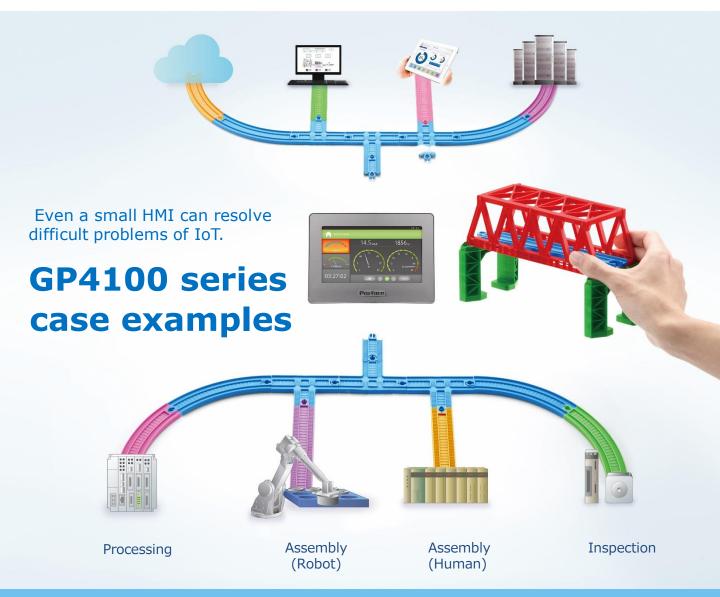

Acquire information connecting [New, Old, Future] and [Human, Things, Machine].

Start small, but realize IoT with GP4100 series.

Connect to any device by supporting a range of drivers.

No. 1 driver support in industry