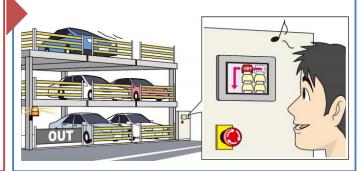

# After

Able to create a screen of loading and unloading with an easy-to-see figure. You can wait checking status. Stress free now.