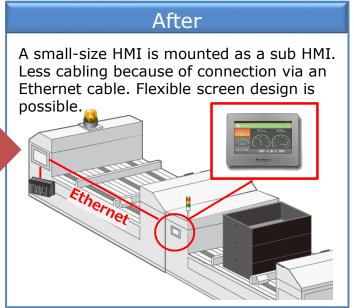

# After

Able to create a screen of loading and unloading with an easy-to-see figure. You can wait checking status. Stress free now.