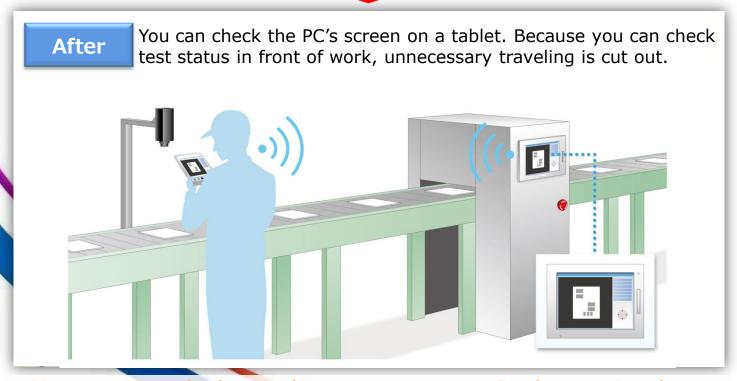

## Checking test information on a tablet improves work efficiency.

Can connect to various devices with a range of drivers without any programming.

Check PC screens on a tablet. Using Pro-face Remote HMI Server allows you to monitor and run Windows applications existing in PS5000 on a tablet.