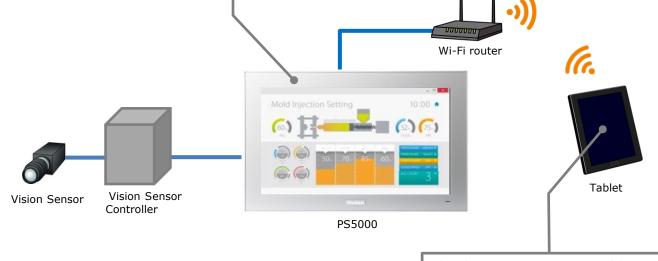

## System Configuration

PS5000 that is an industrial computer has comfortable operability like HMI and also high data-handling ability like a PC.

Comfortable operation is possible.

Can be used as an operation terminal with use of Runtime Engine, WinGP.

Can connect to various devices with a range of drivers without any programming.

Check PC screens on a tablet. Using Pro-face Remote HMI Server allows you to monitor and run Windows applications existing in PS5000 on a tablet.