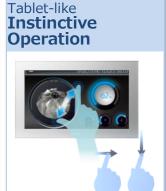

## Checking test information on a tablet improves work efficiency.

Can connect to various devices with a range of drivers without any programming.

Check PC screens on a tablet. Using Pro-face Remote HMI Server allows you to monitor and run Windows applications existing in PS5000 on a tablet.