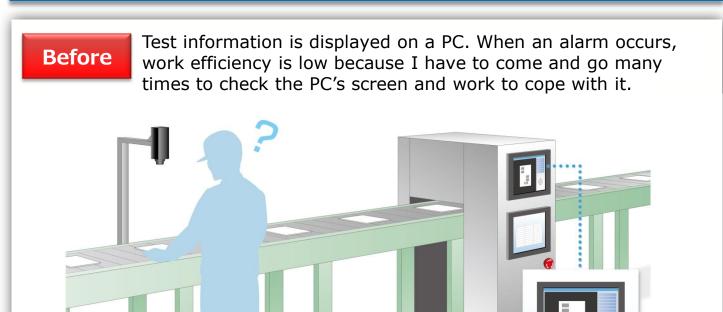

## Checking test information on a tablet improves work efficiency.



## Using PS5000



No more work depending on memory. Reduce mistakes.

## System Configuration

PS5000 that is an industrial computer has comfortable operability like HMI and also high data-handling ability like a PC.

Comfortable operation is possible.

Can be used as an operation terminal with use of Runtime Engine, WinGP.

Can connect to various devices with a range of drivers without any programming.



Check PC screens on a tablet. Using Pro-face Remote HMI Server allows you to monitor and run Windows applications existing in PS5000 on a tablet.

## What is PS5000?

It's an industrial computer that has achieved the top class performance in the industry and flexible connection with a range of devices.



PS-5811W



PS-5711W







Global Headquarters Tel: +81 (0)6 6613 1101 info@pro