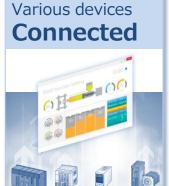

## System Configuration

PS5000 that is an industrial computer has comfortable operability like HMI and also high data-handling ability like a PC.

Comfortable operation is possible.

Can be used as an operation terminal with use of Runtime Engine, WinGP.

Can connect to various devices with a range of drivers without any programming.

Check PC screens on a tablet. Using Pro-face Remote HMI Server allows you to monitor and run Windows applications existing in PS5000 on a tablet.