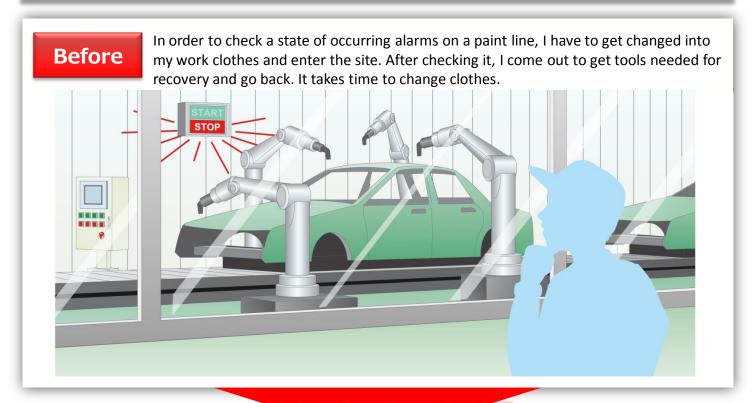

# Reduce downtime by checking status from outside.



# with Pro-face Remote HMI



Remote Monitoring is available with tablet and Wi-Fi network

# **System Configuration**

Pro-face Remote HMI is remote monitoring software for mobiles and it allows you to check equipment information on a tablet or a smart phone.





# Global Headquarters

Tel: +81 (0)6 6613 1101 info@pro-face.com

# South-East Asia Pacific

Tel: +66 (0)2 617 5678 pfsales@proface.co.th

# European Headquarters Tel: +31 (0)23 55 44 099 info@proface.eu

Italy Tel: +39 (0)362 59 96 1 info@proface.it

Tel: +86 (0)21 6361 5175 proface@proface.com.cn

Tel: +91 80 4333 3540/3541 sales.proface@proface.co.in

Tel: +33 (0)1 60 21 22 91 info@proface.fr

# Denmark

Tel: +45 70 22 01 22 info@proface.dk

Singapore Tel: +65-6832-5533 info@proface.sg

# Australia and New Zealand

Tel: +61