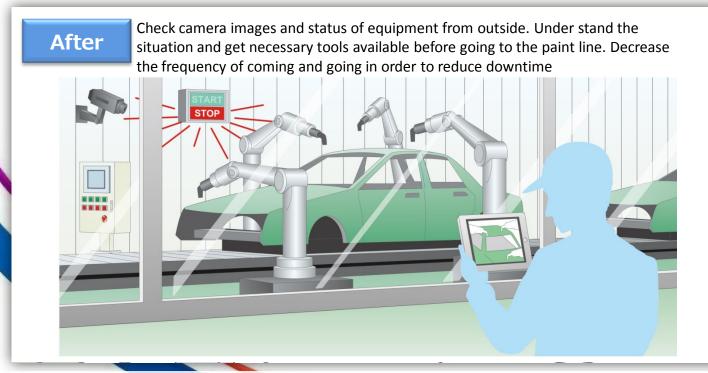

# Reduce downtime by checking status from outside.



# with Pro-face Remote HMI



Remote Monitoring is available with tablet and Wi-Fi network

# **System Configuration**

Pro-face Remote HMI is remote monitoring software for mobiles and it allows you to check equipment information on a tablet or a smart phone.





# Global Headquarters

Tel: +81 (0)6 6613 1101 info@pro-face.com

# South-East Asia Pacific

Tel: +66 (0)2 617 5678 pfsales@proface.co.th

# European Headquarters Tel: +31 (0)23 55 44 099 info@proface.eu

Italy Tel: +39 (0)362 59 96 1 info@proface.it

Tel: +86 (0)21 6361 5175 proface@proface.com.cn

Tel: +91 80 4333 3540/3541 sales.proface@proface.co.in

Tel: +33 (0)1 60 21 22 91 info@proface.fr

# Denmark

Tel: +45 70 22 01 22 info@proface.dk

Singapore Tel: +65-6832-5533 info@proface.sg

# Australia and New Zealand

Tel: +61 (0)3 9550 7396 pfau@pro-face.