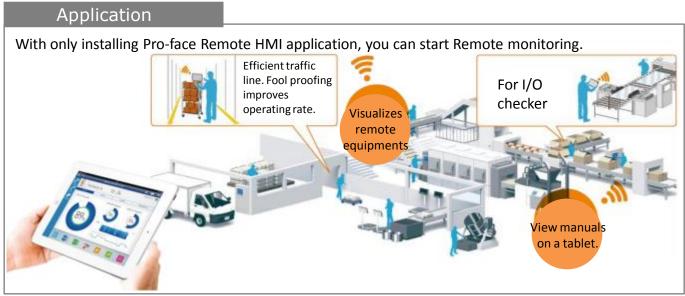

# **System Configuration**

Pro-face Remote HMI is remote monitoring software for mobiles and it allows you to check equipment information on a tablet or a smart phone.