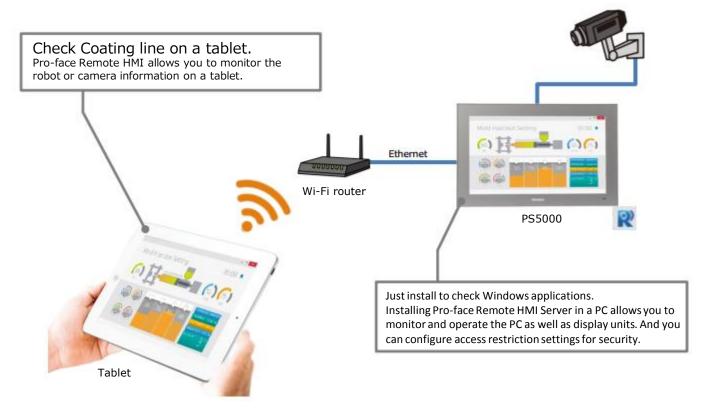

# with Pro-face Remote HMI

Remote Monitoring is available with tablet and Wi-Fi network

# **System Configuration**

Pro-face Remote HMI is remote monitoring software for mobiles and it allows you to check equipment information on a tablet or a smart phone.