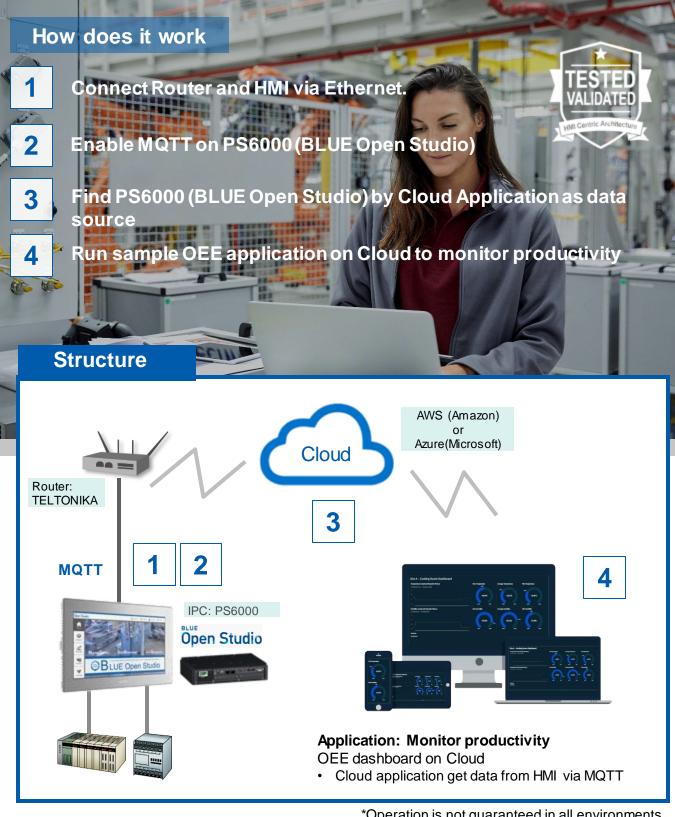

# **Enable remote** monitoring service with **Cloud application**

- CLOUD application on Azure or AWS can get data from HMI directly.
- Sample dashboard application (OEE application) is available to get started easier.

## Wider OT connectivity

- HMI has variety of OT connection with various controllers in Automation. therefore CLOUD can get various data from HMI.
- HMI can communicate with Multiple controllers simultaneously.

### 3<sup>rd</sup> Party

**TELTONIKA** 

PS6000 Go to Web BLUE Open Studio Go to Web

\*Operation is not guaranteed in all environments.

**HMI Centric Architecture** 