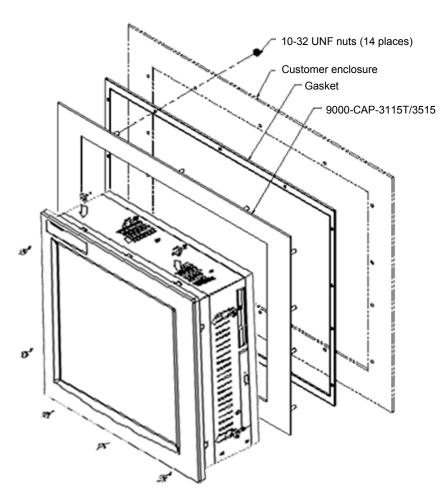

## Follow this mounting procedure:

- 1. Remove the old unit from the existing panel cutout.
- 2. Mount the 3115T unit to the cutout adapter plate as shown in Figure 1 using 10 clamps. Torque the screws to 25 lbs-inch.
- 3. Mount the 9000-CAP-3115T/3515 and 3115T assembly to the customer enclosure using fourteen 10-32 UNF nuts and the gasket as shown in Figure 1. Torque the 10-32 UNF nuts to 25 lbs-inch (14 nuts total).

Figure 1. 9000-CAP-3115T/3515 Cutout Adapter Plate Installation