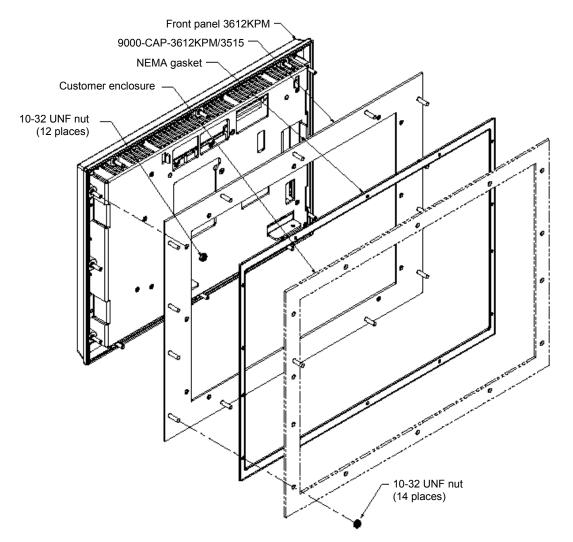

## 9000-CAP-3612KPM/3515 Cutout Adapter Plate Installation

With the 9000–CAP-3612KPM/3515 cutout adapter plate, you can mount the 3612KPM in an existing 3515 panel cutout. The installed 9000-CAP-3612KPM/3515 and front panel assembly will be NEMA 4/4X/12 sealed.

## Follow this mounting procedure:

- 1. Remove the old unit from the existing panel cutout.
- 2. Mount the front panel of the replacement unit to the cutout adapter plate as shown in Figure 1. Torque 10-32 UNF nuts to 25 lbs-inch (12 nuts total).
- 3. Mount the combined 9000-CAP-3612KPM/3515 and front panel assembly to the existing cutout as shown in Figure 1. Torque 10-32 UNF nuts to 25 lbs-inch (14 nuts total).

Figure 1. 9000-CAP-3612KPM/3515 Cutout Adapter Plate Installation