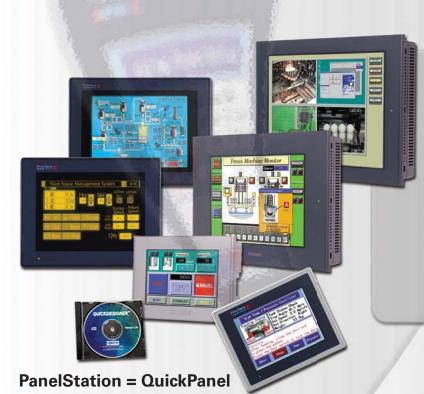

# **Buy PanelStation Operator Interfaces**

- ✓ No project migration
  - Use your existing QuickDesigner® Software
  - Use your existing part numbers
- √ No certification issues
- √ 20+ years cutout compatibility
- √ Free phone technical support
- Access to vast online knowledge-base and learning center
- √ 5-day turnaround on repairs

PanelStation = QuickPanel

Option 2