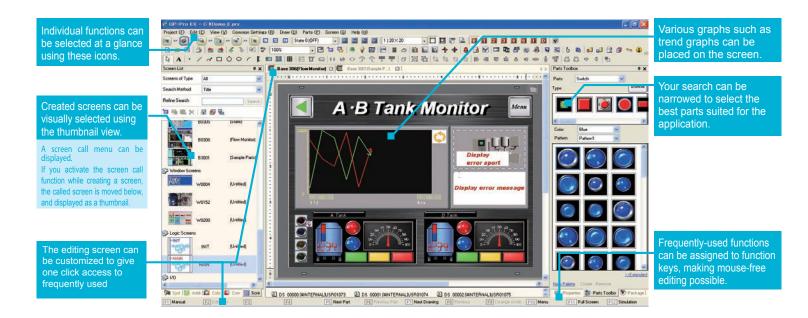

Creating great HMI applications is as easy as 1, 2, 3, 4. Intuitive Self-Guiding HMI Software

# **Four Easy Steps**

## **1.** Set up communications

- Choose and set up PLC and third-party devices effortlessly.
- System settings are arranged for ease of use.

## **2.** Design application/screens

- Drag-and-drop addressing, parts and colors.
- User can create reusable pre-defined templates.

## 3. Simulate and test

- Verify before you travel.
- Debug your application without hardware.
- Test without downloading.

## **4.** Download/transfer

 Tamper -proof HMI application – password-protected project source.