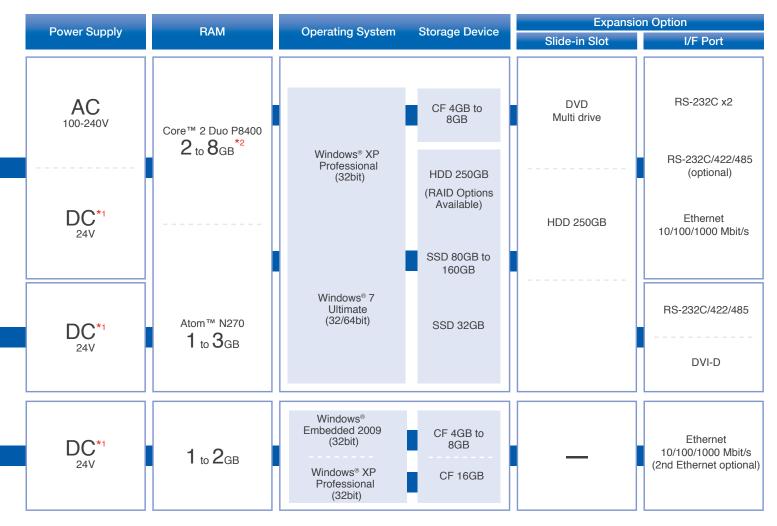

#### Built-to-Order PS4000 Series

The PS4000 Series are sold Built-to-Order (BTO). You can select your desired PC and customize it in detail.\* \* Please note that some patterns cannot be selected depending on the model or combination. Confirm your selection with the BTO sheet on the Pro-face web site at

## High Performance

■ High-speed Processing Combinations Windows® 7 for the OS, Core™ 2 Duo for the CPU. PCI Express for the expansion slot.

\*1: Special power supply is available for conformance to marine vessel standards or for the use of UPS.

\*2: 6GB or 8GB is available when choosing 64-bit OS.

\*3: 5 slot unit is available when choosing Core ™ 2 Duo P8400 only.

\*4: Special order only.

For detailed specifications, visit Pro-face web site. profaceamerica.com