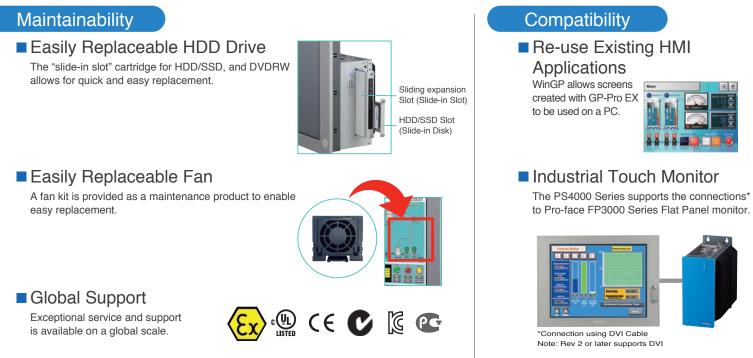

#### **Disk-less System**

SSD or CF Card with Embedded OS ensures stable operation even in locations subject to vibration or shock.

For longer CF Card life, we recommend enabiling the Enhanced Write Filter (EWF) and saving log data to another storage device.

### Extend Product Part Life

A large-size heat sink and intelligent fan control, reduces over-heating and extends the life of IPC components.\*

\* Fan-less model has lower operating noise and heat generation.