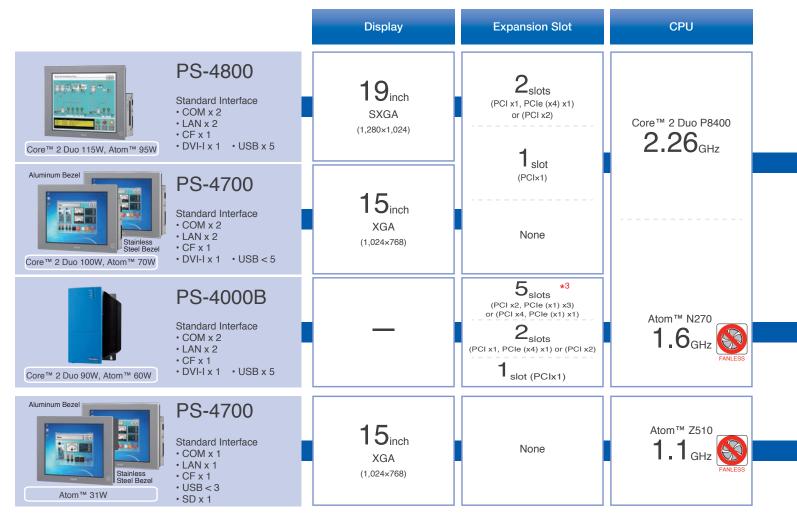

#### Built-to-Order PS4000 Series

The PS4000 Series are sold Built-to-Order (BTO). You can select your desired PC and customize it in detail.\* \* Please note that some patterns cannot be selected depending on the model or combination. Confirm your selection with the BTO sheet on the Pro-face web site at

## High Performance

■ High-speed Processing Combinations Windows® 7 for the OS, Core™ 2 Duo for the CPU. PCI Express for the expansion slot.

\*1: Special power supply is available for conformance to marine vessel standards or for the use of UPS.

\*2: 6GB or 8GB is available when choosing 64-bit OS.

\*3: 5 slot unit is available when choosing Core ™ 2 Duo P8400 only.

\*4: Special order only.

For detailed specifications, visit Pro-face web site. profaceamerica.com