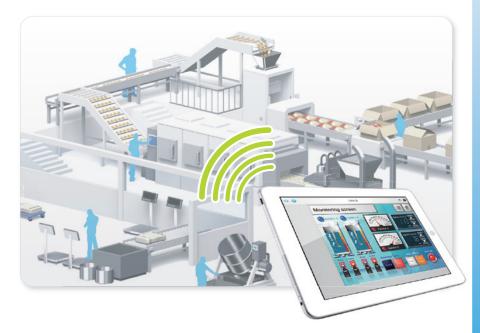

#### Example Application 1

## Monitoring

Multiple machines can be monitored and operated using a single tablet. Check causes of errors and prepare tools for maintenance before dashing off to the source of the issue.