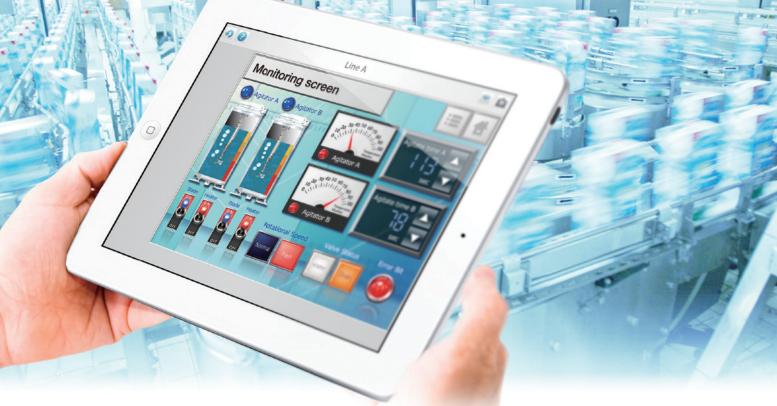

# **On-site HMI in Your Hand**

Supported OS Android OS

iOS

Pro-face Remote HMI lets you monitor and control HMI screens from a smart phone or tablet via Wi-Fi anytime and anywhere without the need for any special programs.

## Monitoring

Multiple machines can be monitored and operated using a single tablet. Check causes of errors and prepare tools for maintenance before dashing off to the source of the issue.