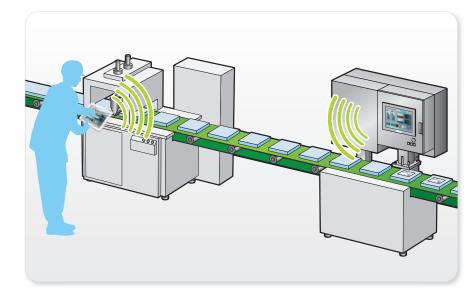

### **Example Application 2**

### Adjustment

For adjusting a large machine and machine startup, it takes time to go and check the HMI screen to make adjustments.

Pro-face Remote HMI lets you check HMI screens anywhere on site for improved efficiency.