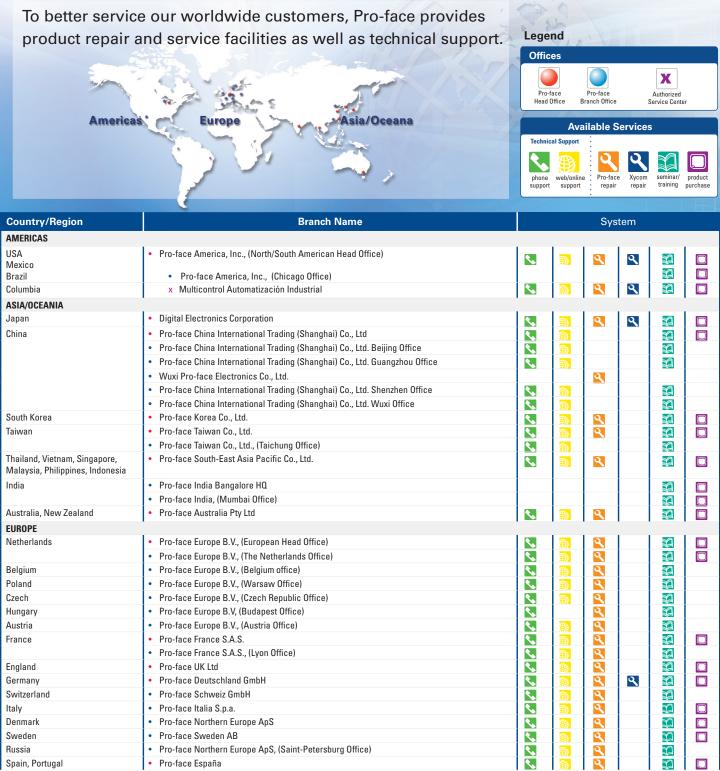

# Worldwide Support - Coverage Around the Globe

<sup>\*</sup> Since certain product service limitations may apply in certain areas, be sure to contact your Pro-face branch or representative for details. \* Repair is provided for a fee.

Pro-face America, headquartered in Saline, Michigan is the North American sales office. Pro-face products are supported by 17 major offices with over 1200 representatives around the world.