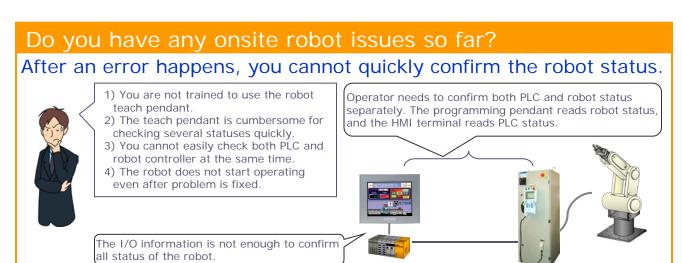

# Quickly see the robot status with an Operator Interface Terminal

- 1) Check robot status without using a teach pendant (No need to get qualified person)
- 2) Follow a step-by-step recovery procedure displayed on a large HMI screen
- 3) Identify error causes faster and easier with HMI, accessing both PLC and Robot controller

# Yaskawa Robot HMI

Monitor Robot and PLC status together on one HMI. With single-point access to all controllers, easier and faster to identify and fix.