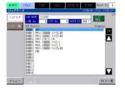

### Job Program Monitor

When an error occurs in the robot, you can quickly identify at what step the operation stopped.