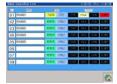

#### Robot I / O Monitor

Displays general I/O and dedicated I/O along with comments. You can quickly check the I/O status.