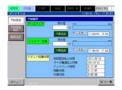

### Operating Condition

You can check the robot operating conditions with a list. Mode, E-Stop, Starting Point, Preparing for Run.