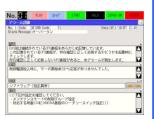

### Alarm History

Displays the last 100 alarm events that have occurred on the robot.

### Recovery Procedures

Recovery procedures can be displayed step-by-step on screen. Manuals are not required.\*

\* Requires a storage device