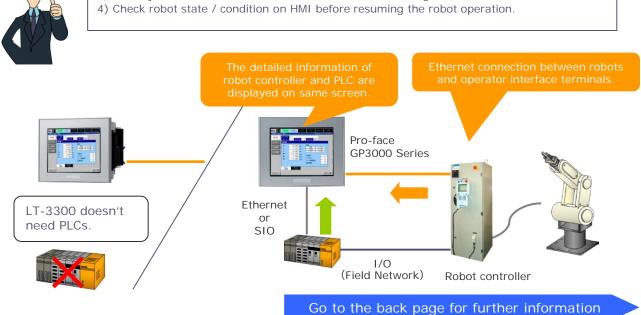

# Yaskawa Robot HMI

Monitor Robot and PLC status together on one HMI. With single-point access to all controllers, easier and faster to identify and fix.

## Reduce the recovery time. Improve the capacity utilization of equipment.

Get details easily with direct connection between the robot and HMI. Pro-face HMI provides the following screens in a free application template project, which can be downloaded from the Pro-face website.