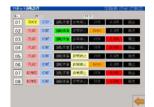

### Robot Status Monitor List

Displays the status of up to 8 robots connected to one HMI.

### Operating Condition

You can check the robot operating conditions with a list. Mode, E-Stop, Starting Point, Preparing for Run.