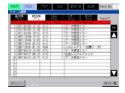

### Robot Status Monitor List

Displays the status of up to 8 robots connected to one HMI.