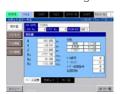

### **Robot Status Monitor**

Displays position data and torque values. This data can be recorded as a log.\*

\* Requires the configuration for it and a Storage device.