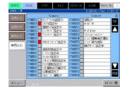

### Alarm History

Displays the last 100 alarm events that have occurred on the robot.