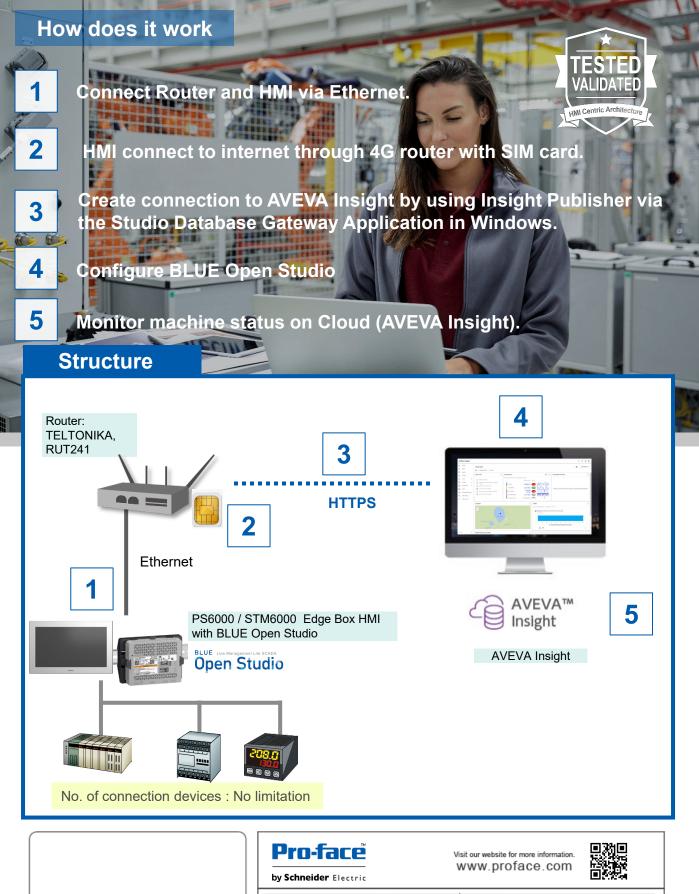

#### HMI can communicate with multiple controllers simultaneously and monitors by AVEVA Insight with Internet access.

Add on for Edge

Cost effective and easy edge connection to the Cloud.